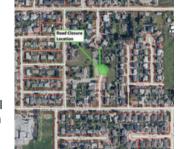

## Road Closure and Removal of Highway Dedication, and Consolidation

Pursuant to Section 40 of the Community Charter, the City of Vernon intends to close, and cancel the dedication as highway of a 870.2 square meter portion of 11th Street, located adjacent 3607 11th Street as per Plan EPP139414.

The "Road Closure Bylaw Number 6003, 2025", will be considered by Vernon Council at its Regular Open Meeting on *Monday, February 24, 2025 at 1:30 pm,* in Council Chambers at City Hall. Persons who consider themselves to be affected by the Bylaw will