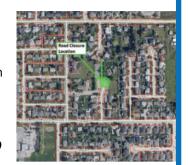

### Road Closure and Removal of Highway **Dedication, and Consolidation**

Pursuant to Section 40 of the Community Charter. the City of Vernon intends to close, and cancel the dedication as highway of a 870.2 square meter portion of 11th Street, located adjacent 3607 11th Street as per Plan EPP139414.

The "Road Closure Bylaw Number 6003, 2025", will be considered by Vernon Council at its Regular Open Meeting on Monday, February 24, 2025 at 1:30 pm, in Council Chambers at City Hall. Persons who consider themselves to be affected by the Bylaw will